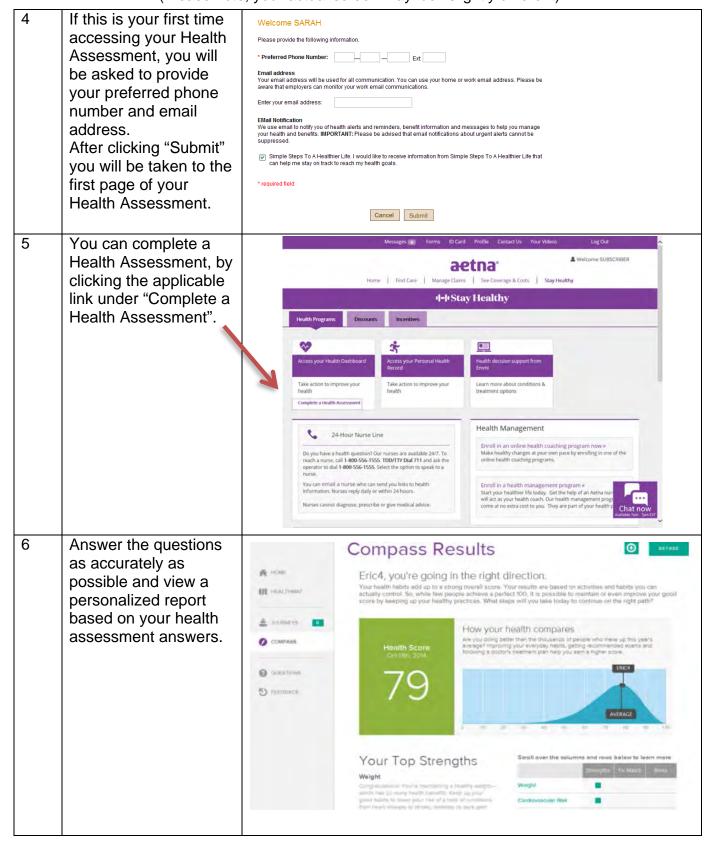

## **Health Assessment Completion Instructions**

\*(Please note, your actual screen may look slightly different)



## **Health Assessment Completion Instructions**

\*(Please note, your actual screen may look slightly different)



## **Health Assessment Completion Instructions**

\*(Please note, your actual screen may look slightly different)

You can view the status of your incentive by ♣ Welcome SUBSCRIBER selecting "Incentives" in aetna<sup>e</sup> Home | Find Care | Manage Claims | See Coverage & Costs | Stay Healthy the "Stay Healthy" section. Doctor & Hospital care doctor & Welcome SUBSCRIBER aetna: Manage Claims | See Coverage & Costs | Stay Healthy Then, select the Home | Find Care | 1-1 Stay Healthy "Incentives" tab at the top of the next page. இ Language Assistance: Español | 中文 | Tiếng Việt | 환국어 | Tagalog | Русский | اهرية | Kreyòl | Françals | Polski | Português | Italiano | Deutsch | 日本語 | النبس |