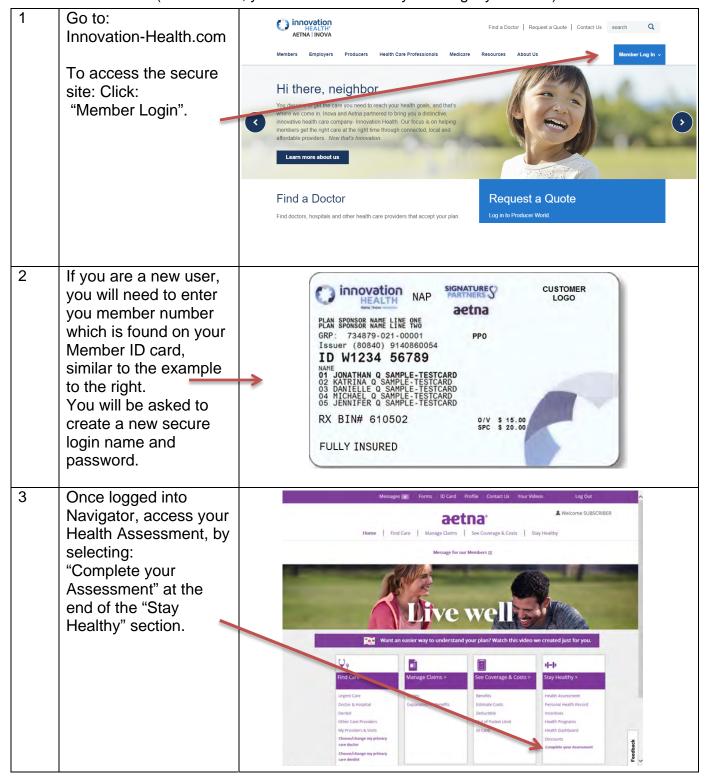

## **Health Assessment Completion Instructions**

\*(Please note, your actual screen may look slightly different)



## **Health Assessment Completion Instructions**

\*(Please note, your actual screen may look slightly different)



## **Health Assessment Completion Instructions**

\*(Please note, your actual screen may look slightly different)

You can view the status of your incentive by ♣ Welcome SUBSCRIBER selecting "Incentives" in aetna<sup>e</sup> Home | Find Care | Manage Claims | See Coverage & Costs | Stay Healthy the "Stay Healthy" section. Doctor & Hospital care doctor & Welcome SUBSCRIBER aetna: Manage Claims | See Coverage & Costs | Stay Healthy Then, select the Home | Find Care | 1-1 Stay Healthy "Incentives" tab at the top of the next page. இ Language Assistance: Español | 中文 | Tiếng Việt | 환국어 | Tagalog | Русский | اهرية | Kreyòl | Françals | Polski | Português | Italiano | Deutsch | 日